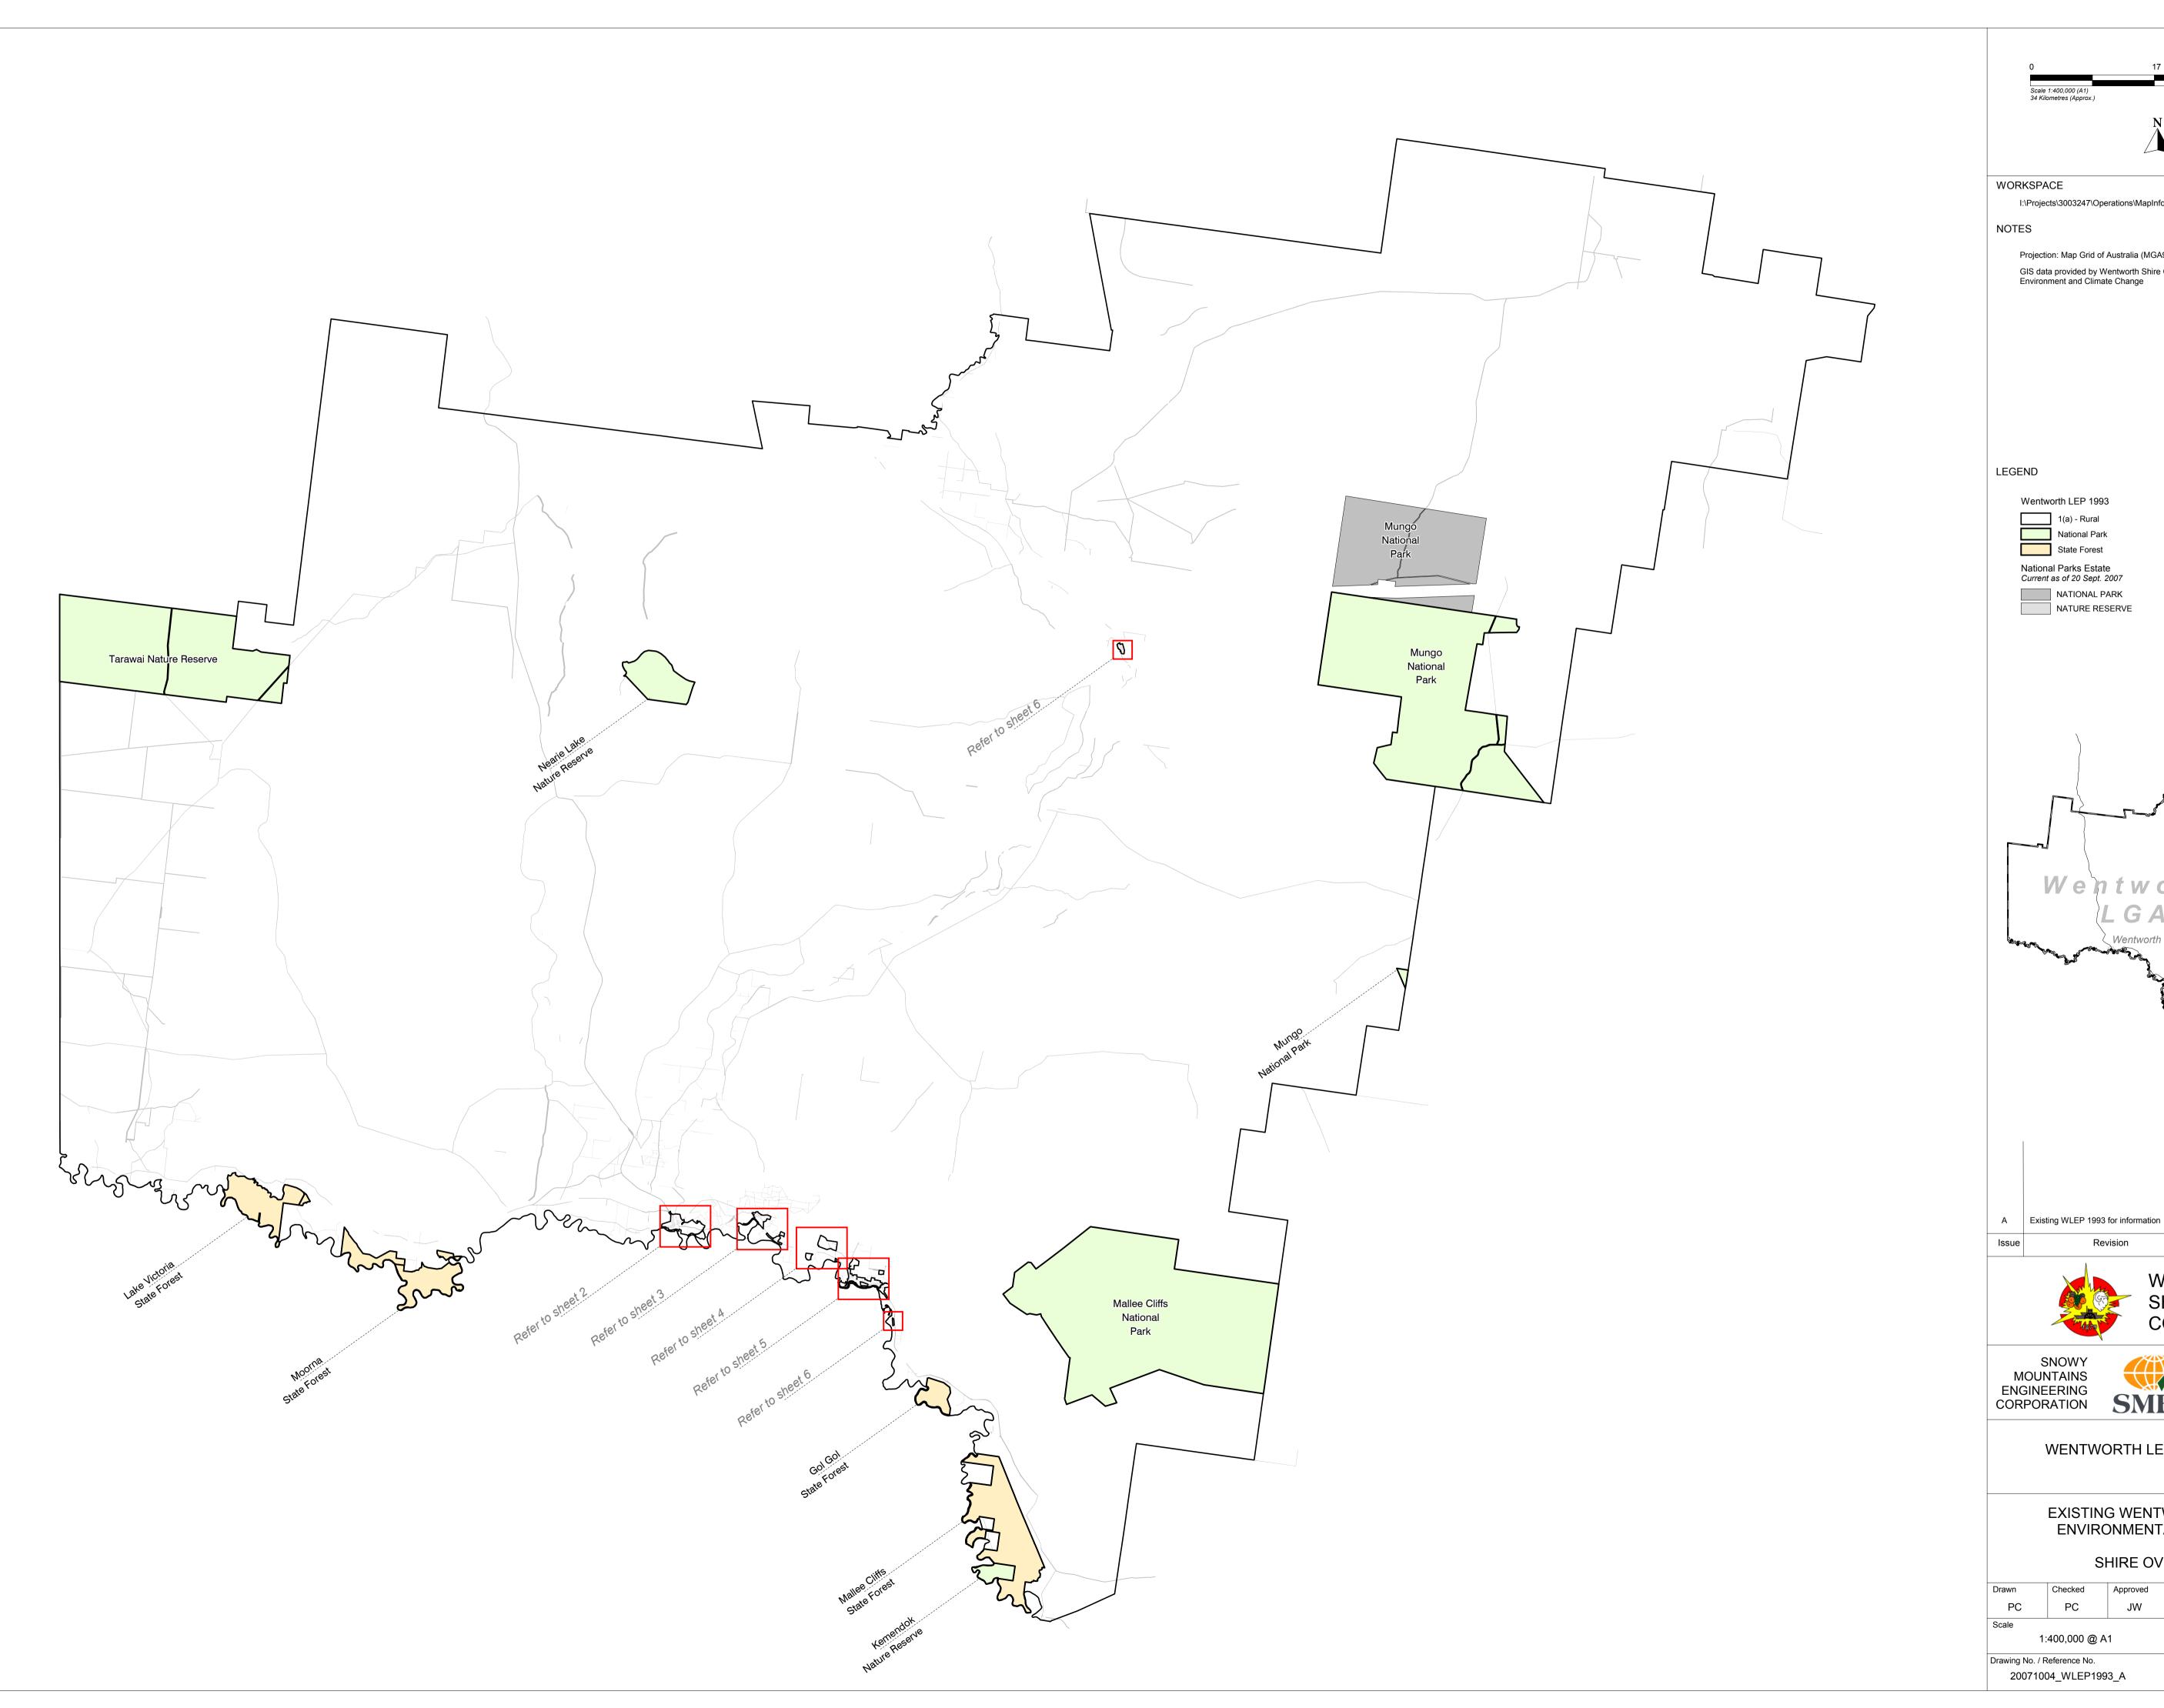

|                                                                |
| Zone No 6 (a)<br>(Open Space Zone) | The objectives of the zone are:  (a) to ensure there is adequate open space for residents and tourists, and (b) to provide opportunities to enhance the total environment quality of the area. | RE1 Public<br>Recreation                      | <ul> <li>To enable land to be used for public open space or recreational purposes.</li> <li>To provide a range of recreational settings and activities and compatible land uses.</li> <li>To protect and enhance the natural environment for recreational purposes</li> </ul> | None recommended                                               |

# Appendix E

Existing 1993 LEP zone maps





I:\Projects\3003247\Operations\MapInfo\wor\20071004\_WLEP1993\_A.WOR

Projection: Map Grid of Australia (MGA94), Zone 54 (GDA94) GIS data provided by Wentworth Shire Council and NSW Department of Environment and Climate Change

Wentworth LEP 1993 1(a) - Rural
National Park
State Forest

National Parks Estate Current as of 20 Sept. 2007 NATIONAL PARK

Pooncarie •



WENTWORTH SHIRE COUNCIL

SNOWY MOUNTAINS ENGINEERING CORPORATION



PO Box 940 Level 2, 60 Leichhardt St Spring Hill, QLD 4004 T: (+61) 7 3230 3600 F: (+61) 7 3230 3650 www.smec.com.au

PC 04/10/07

### WENTWORTH LEP 1993 REVIEW

# EXISTING WENTWORTH LOCAL ENVIRONMENTAL PLAN 1993

#### SHIRE OVERVIEW

| Drawn                       | Checked | Approved | Agreement No. | Project No. |
|-----------------------------|---------|-