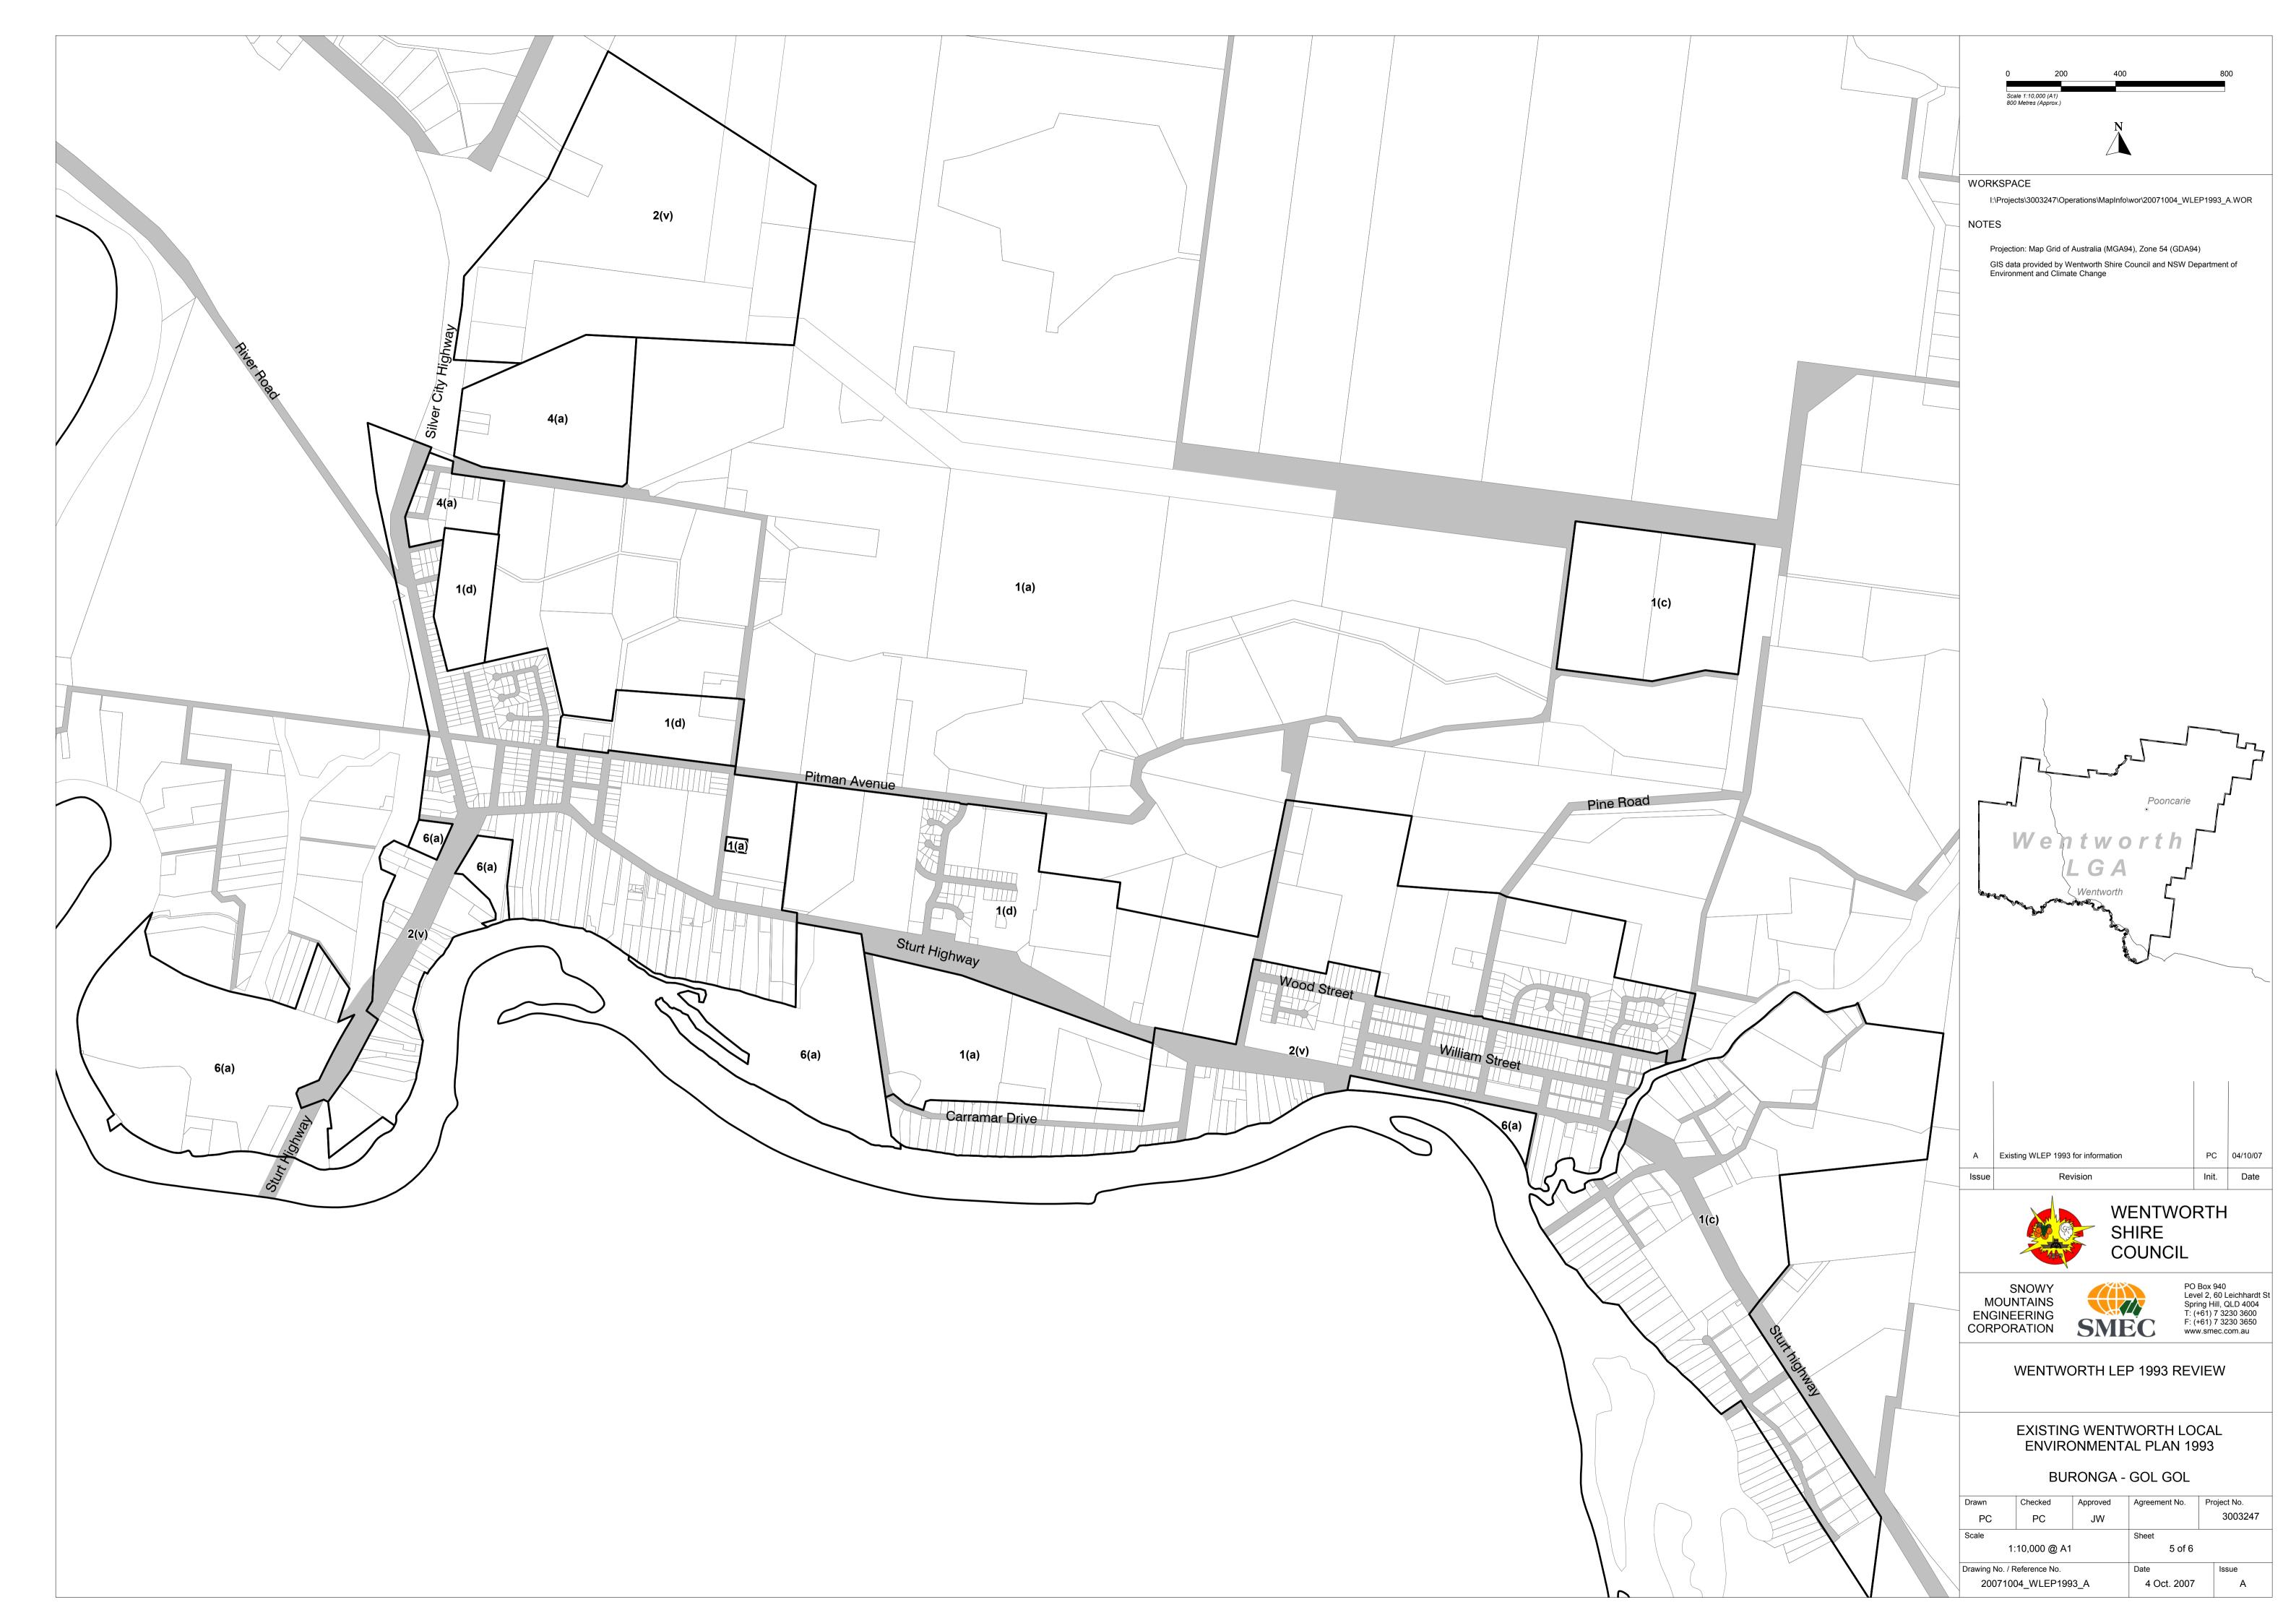

2, 60 Leichhardt St Spring Hill, QLD 4004 T: (+61) 7 3230 3600 F: (+61) 7 3230 3650 www.smec.com.au

PC 04/10/07

### WENTWORTH LEP 1993 REVIEW

# EXISTING WENTWORTH LOCAL ENVIRONMENTAL PLAN 1993

#### SHIRE OVERVIEW

| Drawn                       | Checked | Approved | Agreement No. | Project No. |
|-----------------------------|---------|----------|---------------|-------------|
| PC                          | PC      | JW       |               | 3003247     |
| Scale                       |         |          | Sheet         |             |
| 1:400,000 @ A1              |         |          | 1 of 6        |             |
| Drawing No. / Reference No. |         | Date     | Issue         |             |
| 20071004_WLEP1993_A         |         |          | 4 Oct. 2007   | Α           |















WORKSPACE

I:\Projects\3003247\Operations\MapInfo\wor\20071004\_WLEP1993\_A.WOR

NOTES

Projection: Map Grid of Australia (MGA94), Zone 54 (GDA94)

GIS data provided by Wentworth Shire Council and NSW Department of Environment and Climate Change





WENTWORTH SHIRE COUNCIL

SNOWY MOUNTAINS ENGINEERING CORPORATION



PO Box 940 Level 2, 60 Leichhardt St Spring Hill, QLD 4004 T: (+61) 7 3230 3600 F: (+61) 7 3230 3650 www.smec.com.au

WENTWORTH LEP 1993 REVIEW

EXISTING WENTWORTH LOCAL ENVIRONMENTAL PLAN 1993

OTHER LOCALITIES

| Drawn                       | Orawn Checked Approved |    | Agreement No. | Project No. |
|-----------------------------|------------------------|----|---------------|-------------|
| PC                          | PC                     | JW |