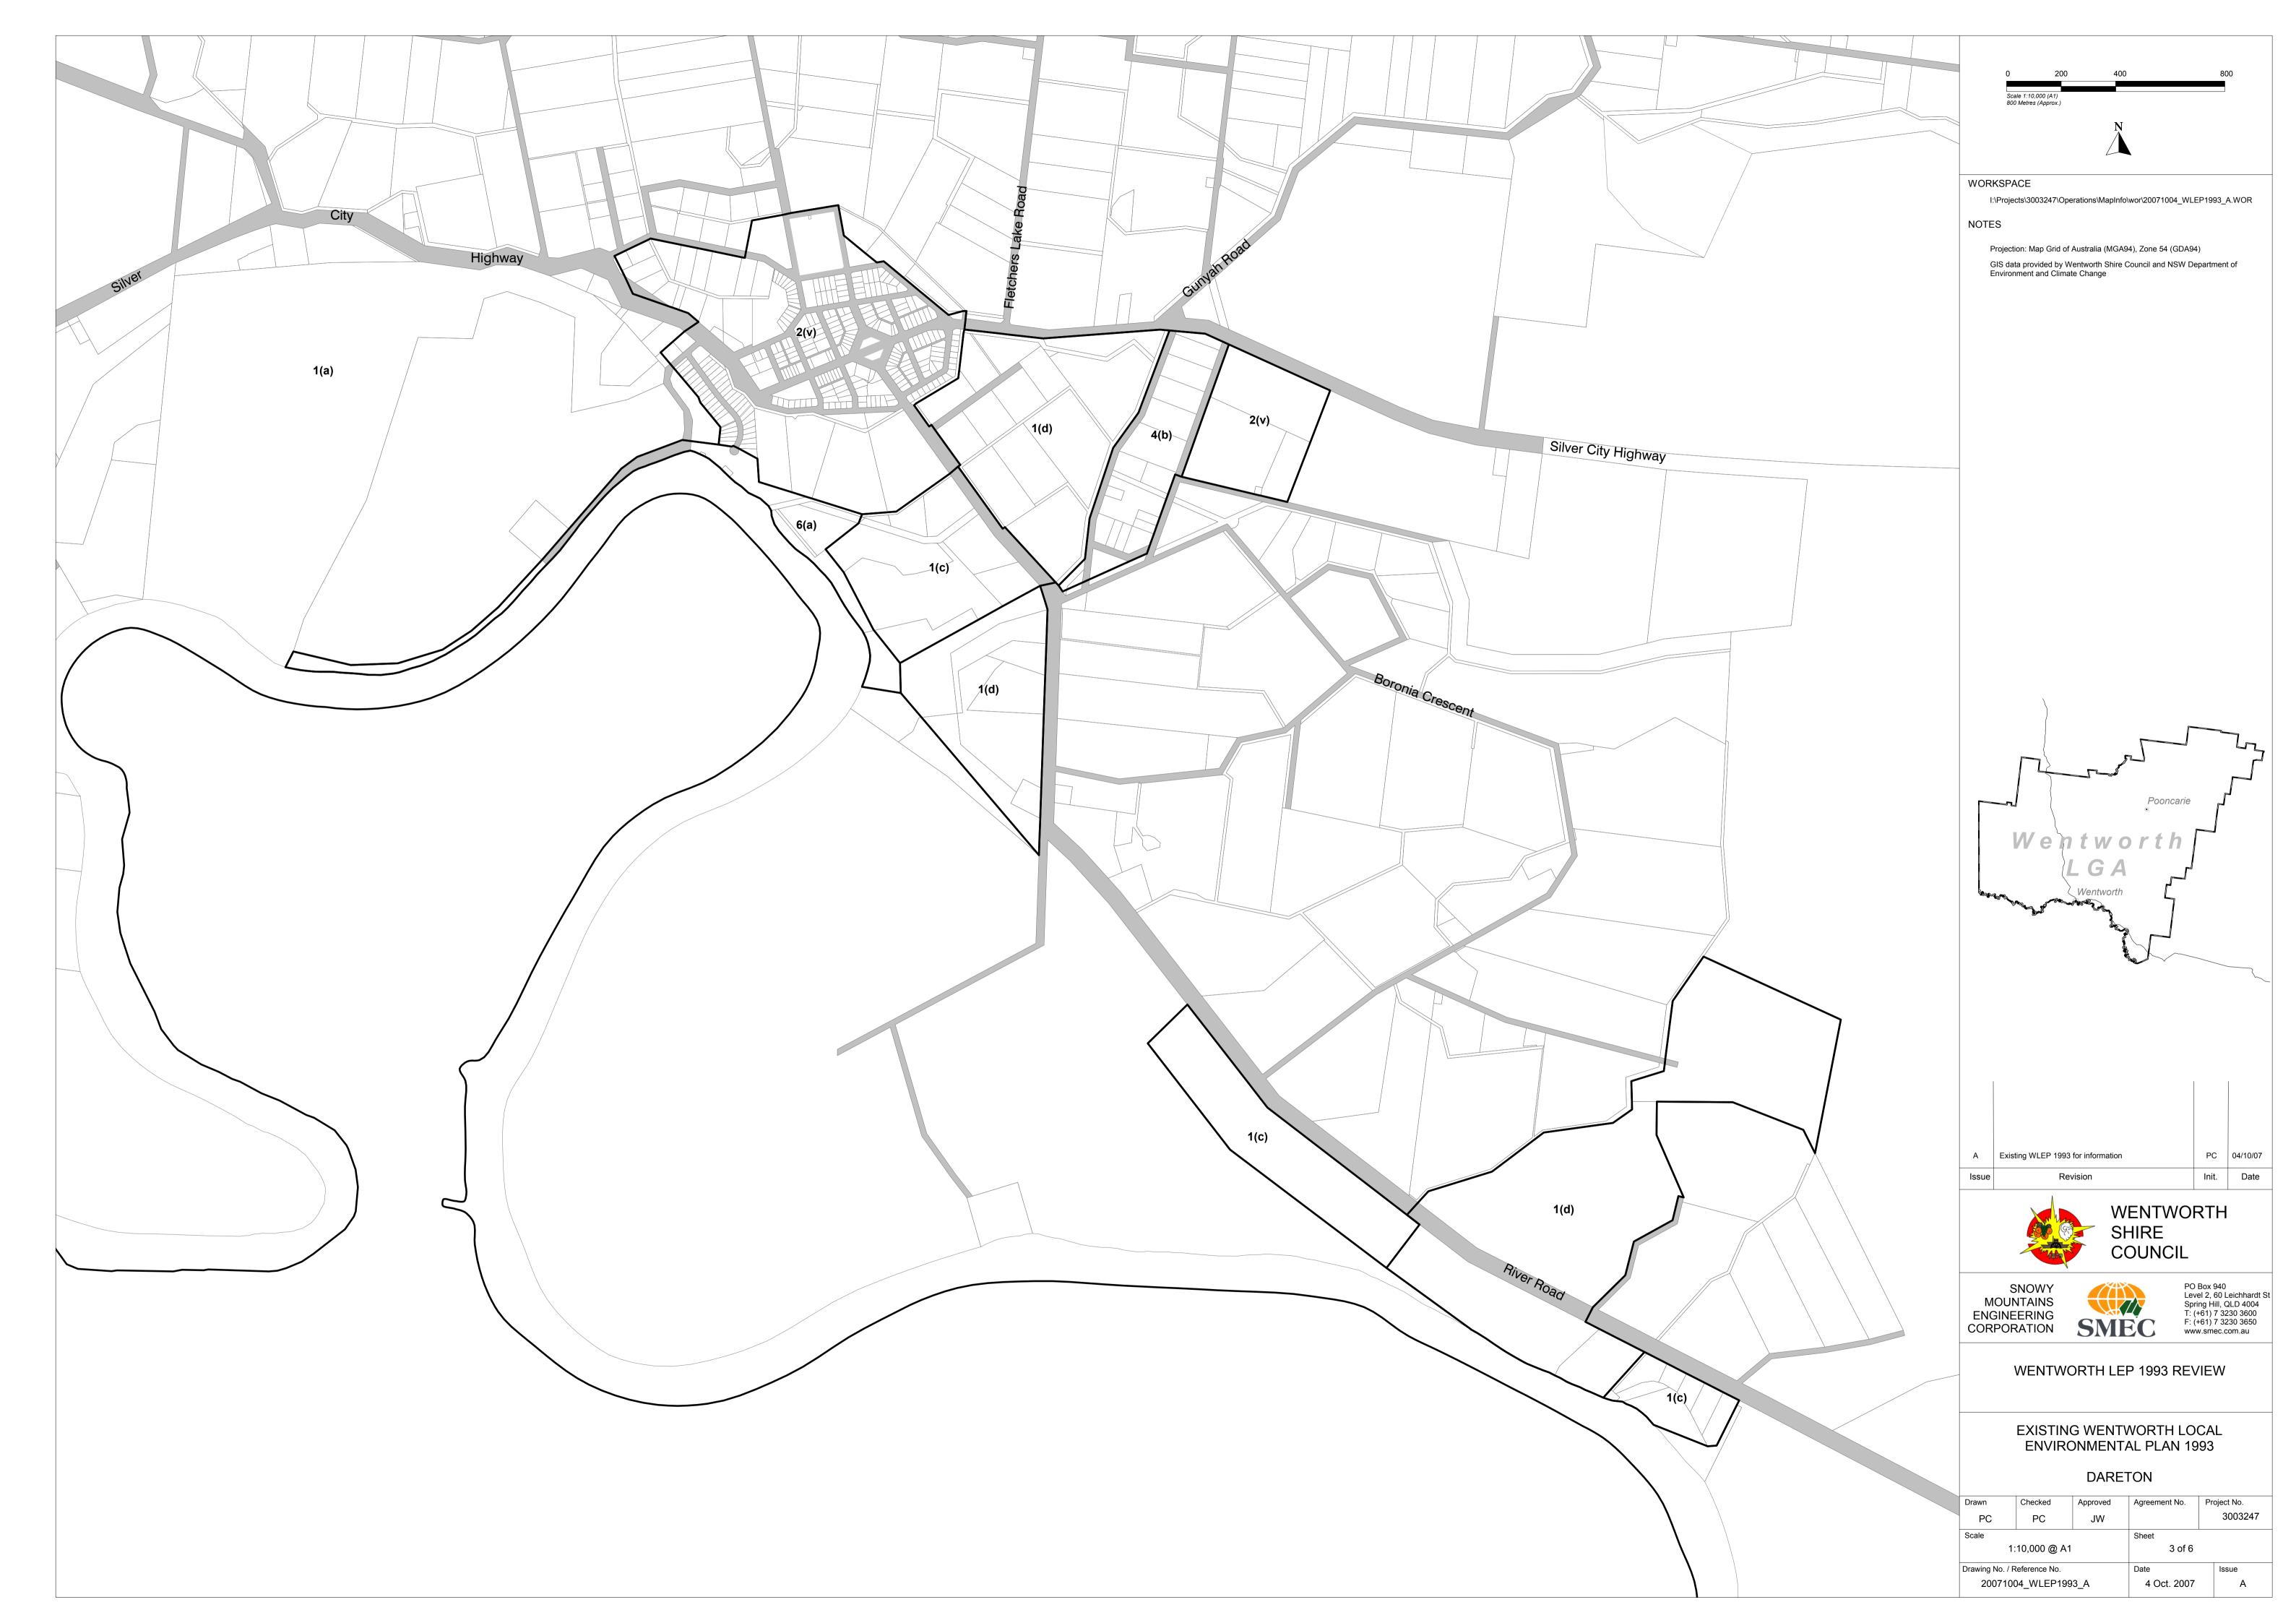

#### Future Urban 1(d) zonings

Excluding Buronga Gol Gol 761 (ha) of land in the Shire is zoned as Future Urban 1(d) under the 1993 LEP.

Table 3.1 identifies where those lands are and a brief overview of their strategic planning value. At this stage Council has not made a decision regarding the future use of these lands.