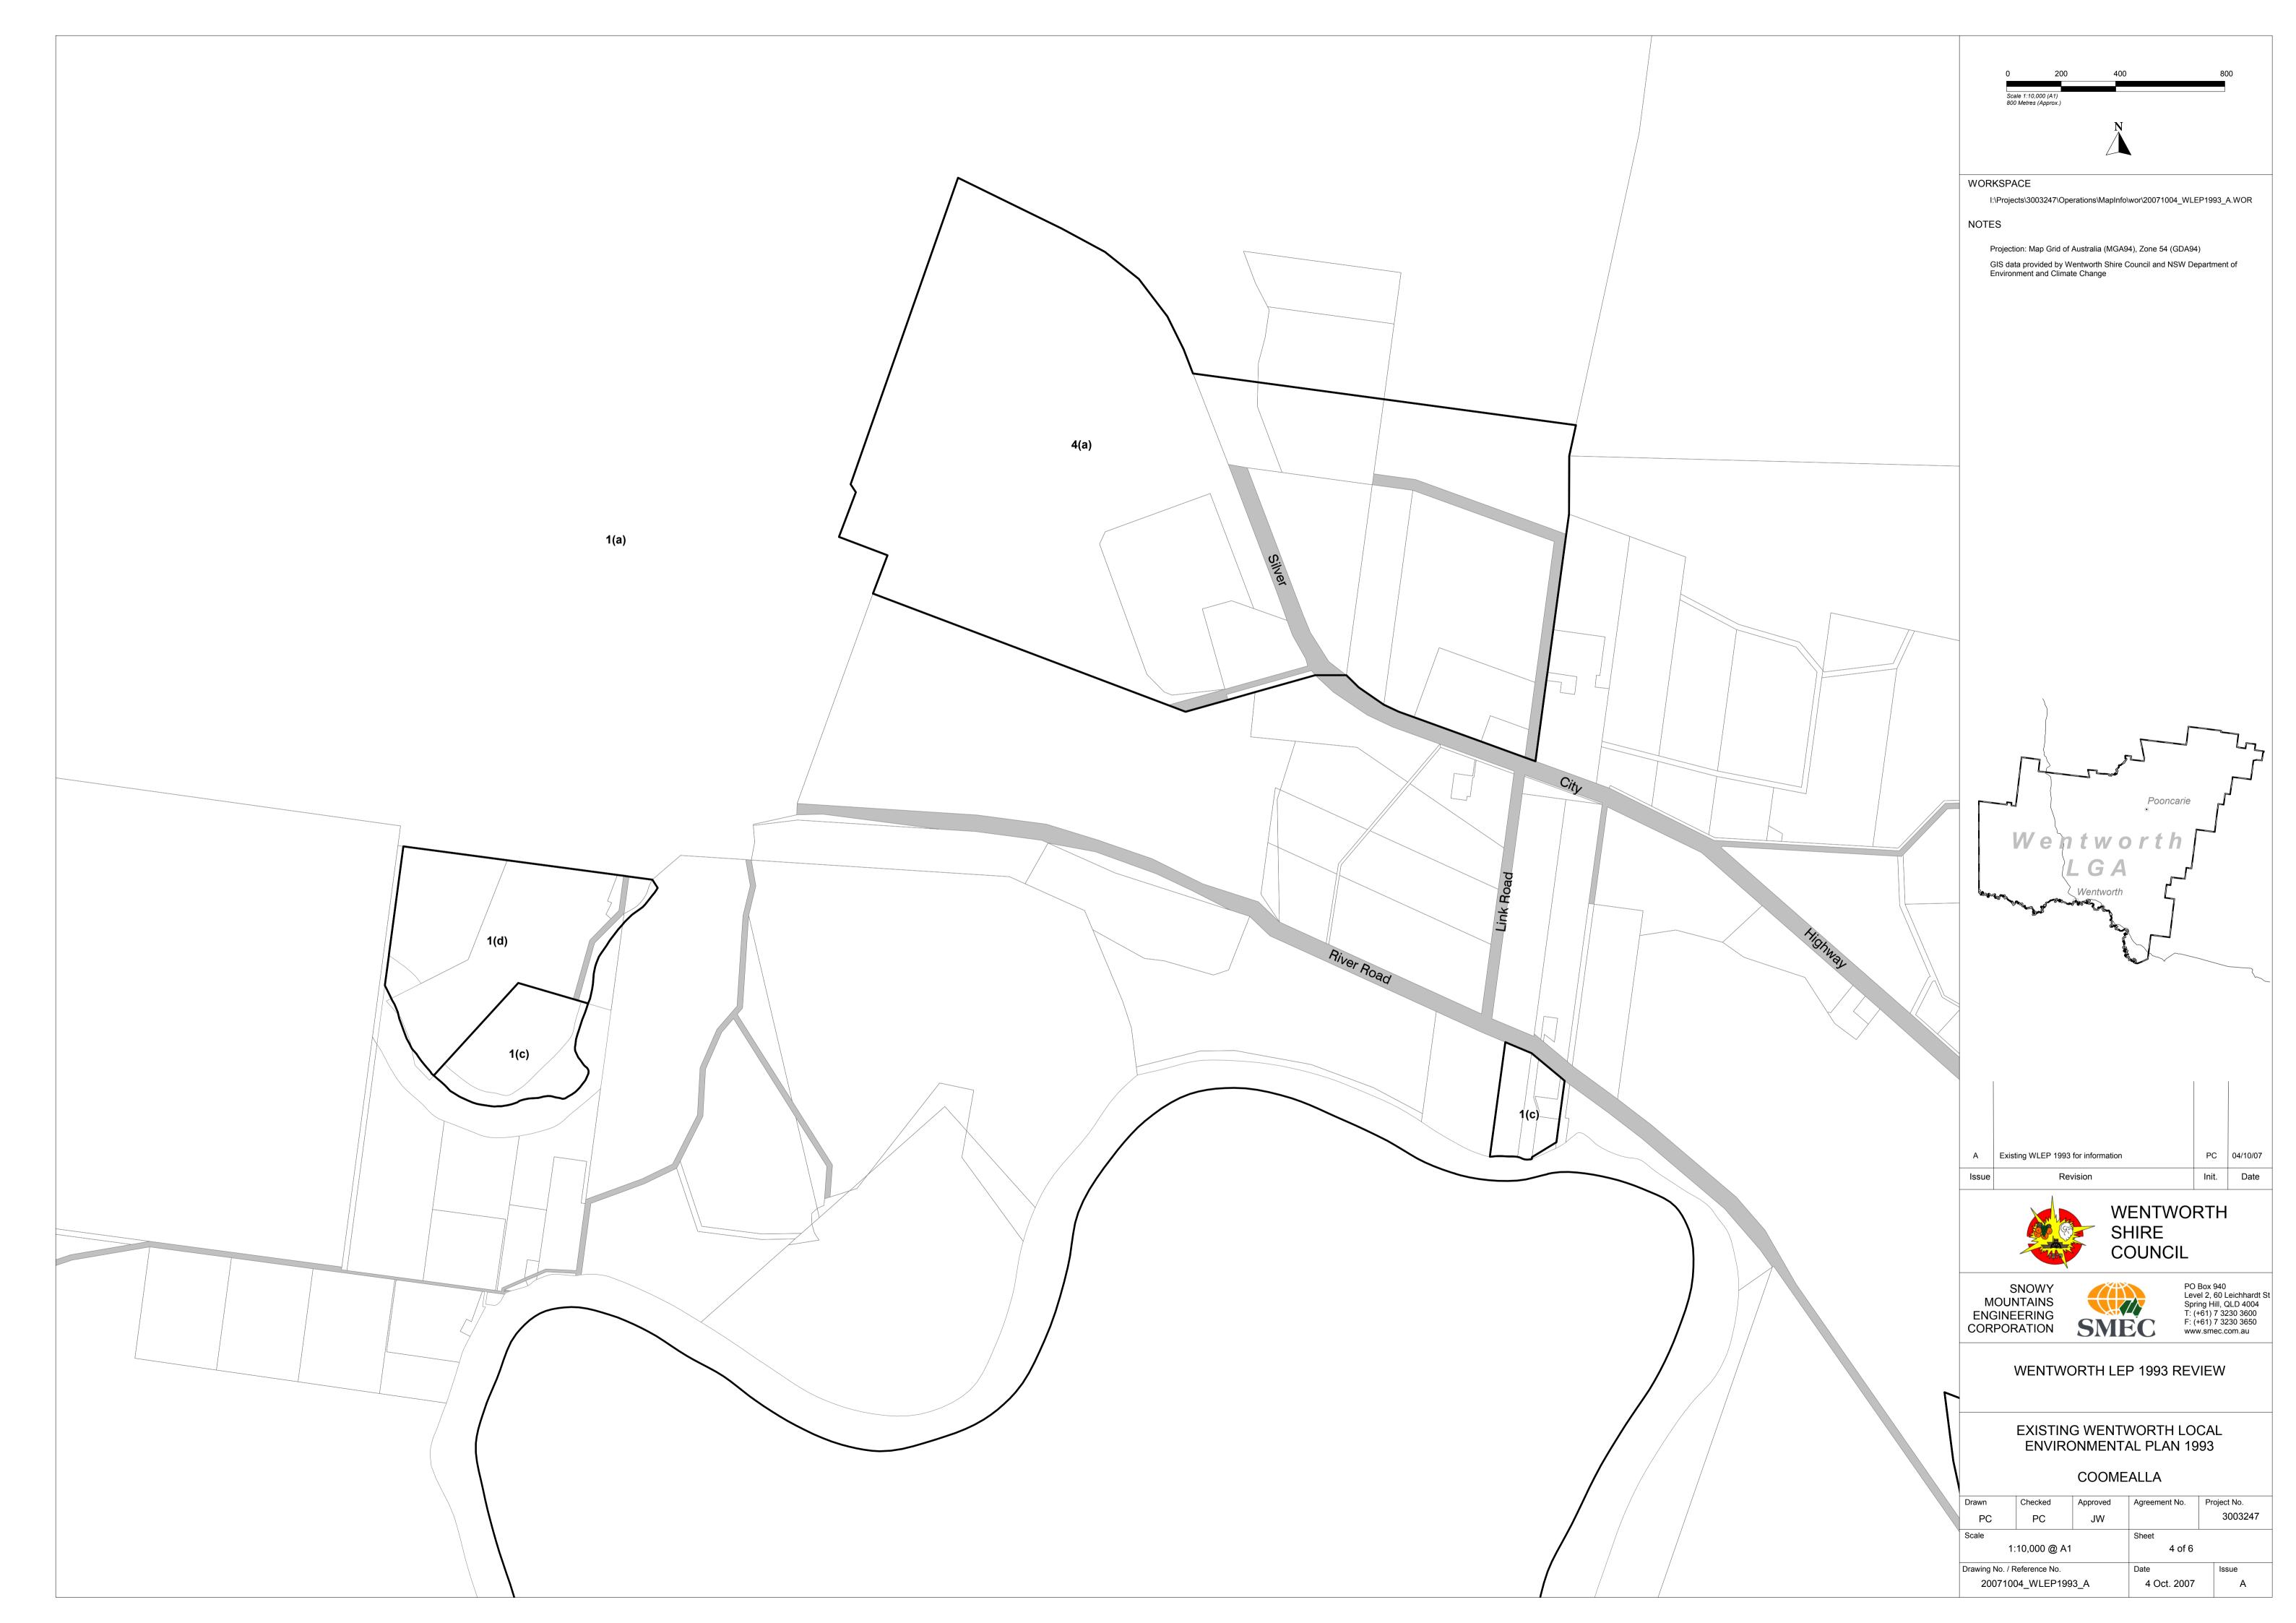

60 Leichhardt St Spring Hill, QLD 4004 T: (+61) 7 3230 3600 F: (+61) 7 3230 3650 www.smec.com.au

PC 04/10/07

### WENTWORTH LEP 1993 REVIEW

# EXISTING WENTWORTH LOCAL ENVIRONMENTAL PLAN 1993

#### SHIRE OVERVIEW

| Drawn                       | Checked | Approved | Agreement No. | Project No. |
|-----------------------------|---------|----------|---------------|-------------|
| PC                          | PC      | JW       |               | 3003247     |
| Scale                       |         |          | Sheet         |             |
| 1:400,000 @ A1              |         |          | 1 of 6        |             |
| Drawing No. / Reference No. |         | Date     | Issue         |             |
| 20071004_WLEP1993_A         |         |          | 4 Oct. 2007   | Α           |















WORKSPACE

I:\Projects\3003247\Operations\MapInfo\wor\20071004\_WLEP1993\_A.WOR

NOTES

Projection: Map Grid of Australia (MGA94), Zone 54 (GDA94)

GIS data provided by Wentworth Shire Council and NSW Department of Environment and Climate Change





WENTWORTH SHIRE COUNCIL

SNOWY MOUNTAINS ENGINEERING CORPORATION



PO Box 940 Level 2, 60 Leichhardt St Spring Hill, QLD 4004 T: (+61) 7 3230 3600 F: (+61) 7 3230 3650 www.smec.com.au

WENTWORTH LEP 1993 REVIEW

EXISTING WENTWORTH LOCAL ENVIRONMENTAL PLAN 1993

OTHER LOCALITIES

| Drawn                       | Orawn Checked Approved |    | Agreement No. | Project No. |
|-----------------------------|------------------------|----|---------------|-------------|
| PC                          | PC                     | JW |